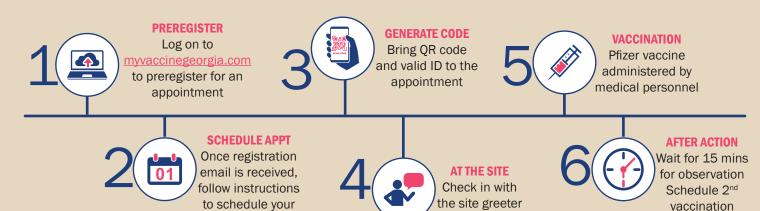

# **Mass Vaccination Sites**

# Fact Sheet

## Locations: Open Monday - Friday, 8am - 5pm

- Macon Farmers Market **Bibb County** 2055 Eisenhower Parkway Macon, GA 31206
- Albany Georgia Forestry Commission **Dougherty County** 2910 Newton Road Albany, GA 31701
- Habersham County Fairgrounds **Habersham County** 4235 Toccoa Highway Clarkesville, GA 30523
- Delta Air Museum **Fulton County** 1220 Woolman Place SW Hapeville, Georgia 30354

#### **Site Features**



Drive Through Locations



Ultra Cold Storage



Pfizer Vaccines

#### **Vaccination Process**



#### **Our Partners**

- Healthcare Workforce Logistics
- Delta
- DNR
- DPH

- FEMA
- GBI
- Georgia DOD

appointment

- MLU
- Sharecare
- DPS

### **Projected Numbers**

Vaccines per site, per day

22.000 Total vaccines per week

100% FEMA reimbursed