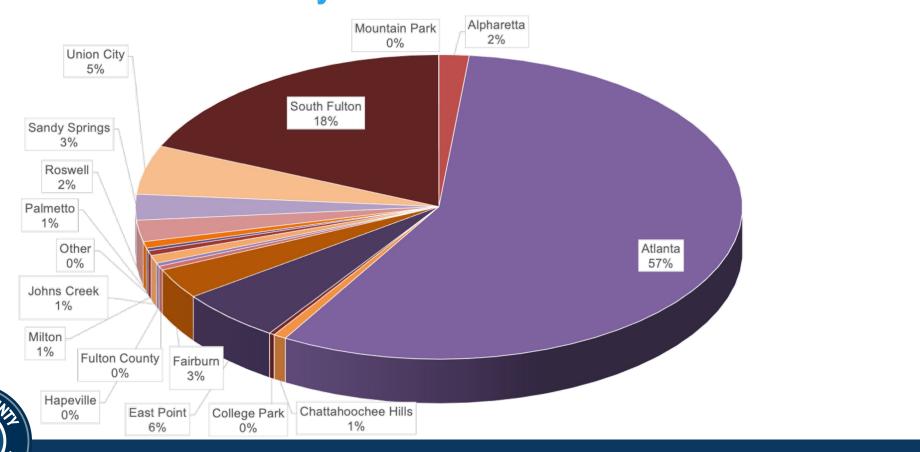

| Oct<br>2024 | Nov<br>2024 | Dec<br>2024 | 2024  |
|----------------------------|-------------|-------------|-------------|-------|
| Calls for Service          | 1317        | 1422        | 1342        | 15159 |
| Warnings Issued            | 8           | 7           | 17          | 95    |
| Citations Issued           | 25          | 79          | 39          | 468   |
| Field RTHs                 | 12          | 10          | 10          | 178   |
| Total Animals Impounded    | 321         | 302         | 291         | 3570  |
| *Cruelty Impounds          | 266         | 2           | 0           | 47    |
| *Stray Impounds            | 0           | 254         | 216         | 2472  |
| *Owner Surrenders Impounds | 7           | 13          | 26          | 168   |











#### **Q4 2024 Pets For Life – LifeLine Independent Program**

| Pets for Life Activities               | Oct<br>2024 | Nov<br>2024 | Dec<br>2024 |
|----------------------------------------|-------------|-------------|-------------|
| Total Clients Helped (new and current) | 404         | 359         | 396         |
| Total New Clients Met                  | 70          | 41          | 53          |
| Total Pets Helped (new and current)    | 614         | 460         | 542         |
| New Pets                               | 166         | 116         | 122         |
| Spay/Neuter Surgeries Completed        | 63          | 40          | 46          |
| Total Medications/Services             | 996         | 614         | 652         |
| Vet Visits                             | 39