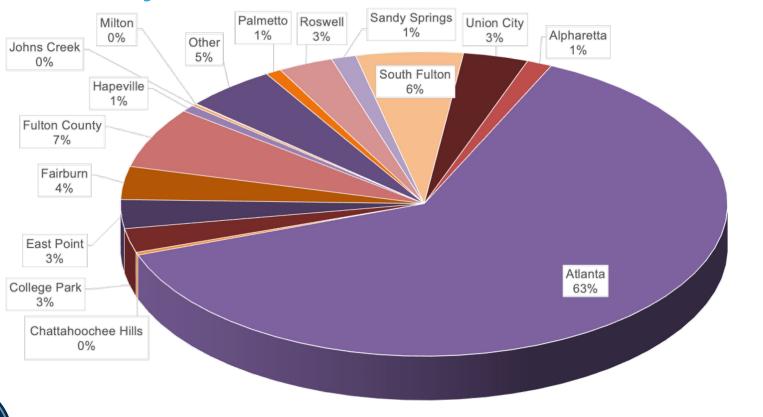

-|
| Total Dogs                     | 599         | 589         | 564         | 6367 |
| *Dog Intake OTC                | 307         | 303         | 288         | 3293 |
| *Dog Intake Field              | 292         | 286         | 276         | 3074 |
| *Dog Intake Lost               | 456         | 460         | 419         | 4884 |
| *Dog Intake Owner Surrender    | 67          | 66          | 57          | 440  |
| Total Cats                     | 245         | 215         | 203         | 2552 |
| *Cat Intake OTC                | 221         | 201         | 193         | 2152 |
| *Cat Intake Field              | 24          | 14          | 10          | 400  |
| Intake Total (including Other) | 861         | 821         | 777         | 9127 |



#### **2024 Intake by Jurisdiction**





#### **2024 Shelter Outcomes**

| Outcomes                                     | Oct<br>2024 | Nov<br>2024 | Dec<br>2024 |  |
|----------------------------------------------|-------------|-------------|-------------|--|
| Adoptions: Dogs                              | 322         | 264         | 285         |  |
| Adoptions: Cats                              | 142         | 129         | 170         |  |
| Total FCAS Adoptions (all animals)           | 465         | 394         | 455         |  |
| RTH (total animals)                          | 121         | 90          | 103         |  |
| RTH (of lost dog intakes)                    | 68          | 70          | 79          |  |
| Transfers/Rescue (not including to LifeLine) | 189         | 135         | 132         |  |
| Transfers/